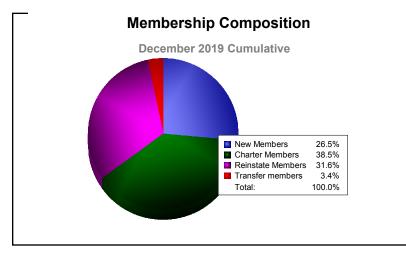

District B 1

As of December 2019 Cumulative

| Year      | New<br>Clubs | Dropped<br>Clubs | Gain/<br>Loss<br>Clubs | New<br>Members | Charter<br>Members | Reinstate<br>Members | Transfer<br>Members | Total<br>Member<br>Added | Total<br>Members<br>Dropped | Gain/<br>Loss<br>Members |
|-----------|--------------|------------------|------------------------|----------------|--------------------|----------------------|---------------------|--------------------------|-----------------------------|--------------------------|
| 2015-2016 | 5            | -2               | 3                      | 182            | 113                | 4                    | 3                   | 302                      | -162                        | 140                      |
| 2016-2017 | 3            | -2               | 1                      | 215            | 87                 | 24                   | 1                   | 327                      | -224                        | 103                      |
| 2017-2018 | 4            | -3               | 1                      | 195            | 106                | 28                   | 4                   | 333                      | -331                        | 2                        |
| 2018-2019 | 2            | -1               | 1                      | 193            | 56                 | 22                   | 7                   | 278                      | -328                        | -50                      |
| 2019-2020 | 2            | -3               | -1                     | 31             | 45                 | 37                   | 4                   | 117                      | -168                        | -51                      |
| Average   | 3            | -2               | 1                      | 163            | 81                 | 23                   | 4                   | 271                      | -243                        | 29                       |