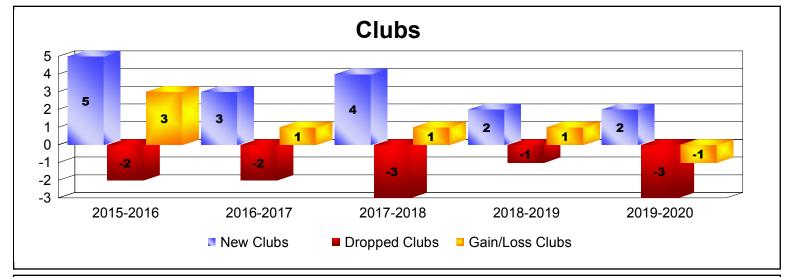

District B 1

As of December 2019 Cumulative

| Year      | New<br>Clubs | Dropped<br>Clubs | Gain/<br>Loss<br>Clubs | New<br>Members | Charter<br>Members | Reinstate<br>Members | Transfer<br>Members | Total<br>Member<br>Added | Total<br>Members<br>Dropped | Gain/<br>Loss<br>Members |
|-----------|--------------|------------------|------------------------|----------------|--------------------|----------------------|---------------------|--------------------------|-----------------------------|--------------------------|
| 2015-2016 | 5            | -2               | 3                      | 182            | 113                | 4                    | 3                   | 302                      | -162                        | 140                      |
| 2016-2017 | 3            | -2               | 1                      | 215            | 87                 | 24                   | 1                   | 327                      | -224                        | 103                      |
| 2017-2018 | 4            | -3               | 1                      | 195            | 106                | 28                   | 4                   | 333                      | -331                        | 2                        |
| 2018-2019 | 2            | -1               | 1                      | 193            | 56                 | 22                   | 7                   | 278                      | -328                        | -50                      |
| 2019-2020 | 2            | -3               | -1                     | 31             | 45                 | 37                   | 4                   | 117                      | -168                        | -51                      |
| Average   | 3            | -2               | 1                      | 163            | 81                 | 23                   | 4                   | 271                      | -243                        | 29                       |