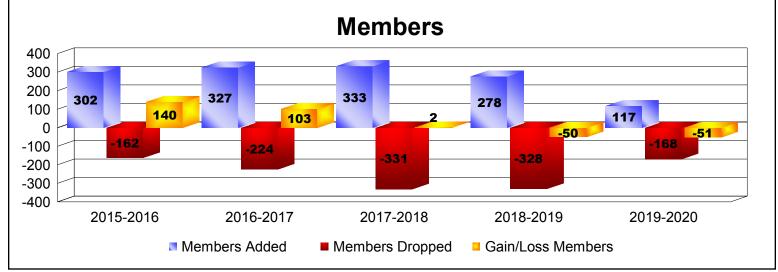

District B 1

As of December 2019 Cumulative

| Year      | New<br>Clubs | Dropped<br>Clubs | Gain/<br>Loss<br>Clubs | New<br>Members | Charter<br>Members | Reinstate<br>Members | Transfer<br>Members | Total<br>Member<br>Added | Total<br>Members<br>Dropped | Gain/<br>Loss<br>Members |
|-----------|--------------|------------------|------------------------|----------------|--------------------|----------------------|---------------------|--------------------------|-----------------------------|--------------------------|
| 2015-2016 | 5            | -2               | 3                      | 182            | 113                | 4                    | 3                   | 302                      | -162                        | 140                      |
| 2016-2017 | 3            | -2               | 1                      | 215            | 87                 | 24                   | 1                   | 327                      | -224                        | 103                      |
| 2017-2018 | 4            | -3               | 1                      | 195            | 106                | 28                   | 4                   | 333                      | -331                        | 2                        |
| 2018-2019 | 2            | -1               | 1                      | 193            | 56                 | 22                   | 7                   | 278                      | -328                        | -50                      |
| 2019-2020 | 2            | -3               | -1                     | 31             | 45                 | 37                   | 4                   | 117                      | -168                        | -51                      |
| Average   | 3            | -2               | 1                      | 163            | 81                 | 23                   | 4                   | 271                      | -243                        | 29                       |